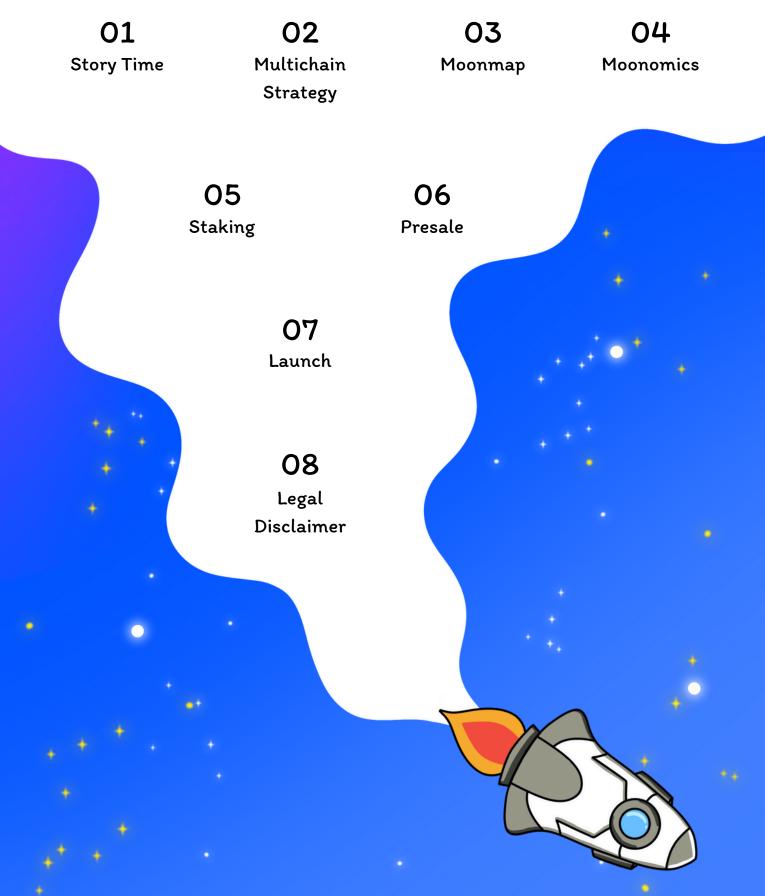

## Table of Contents



#### A Brief History Of The Cheese Moon...

In a time long after humans had destroyed themselves, a new meme civilization arose from the ashes. The Pepes, Shibas, Doges, and others all lived in harmony. However, that all changed when they discovered what the moon was made out of... CHEESE! The representation of wealth on Earth, was abundant on what was previously thought to be a desolate rock in space. Of course, in the presence of such a precious resource, greed and divisiveness eventually grew within the meme community, which ultimately led to the Great Cheese War. The war crimes, destruction, and disparity ravaged the entire planet, killing billions in the process. When the dust settled, mice, whose sole purpose was to survive, were now thriving without any predators in sight. Taking